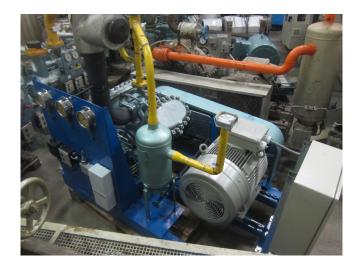

#### **Used Grasso KAS 40x85**

Used Grasso KAS 40x85 booster compressor, complete with pressure safety switches, pressure gauges, oil separator and a control panel.
\*Why choose for HOSBV? Were not only the largest used refrigeration specialist in Europe, but also, we deliver all equipment including an extensive test, warranty and industrial cleaning.
\*Optional we can also perform a new paint job and arrange the logistics.