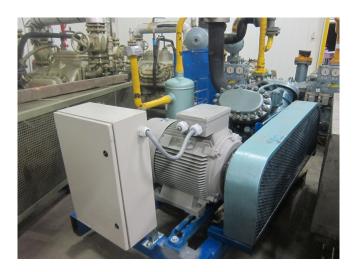

#### **Used Grasso KAS 40x85**

Used Grasso KAS 40x85 booster compressor, complete with pressure safety switches, pressure gauges, oil separator and a control panel.
\*Why choose for HOSBV? Were not only the largest used refrigeration specialist in Europe, but also, we deliver all equipment including an extensive test, warranty and industrial cleaning.
\*Optional we can also perform a new paint job and arrange the logistics.