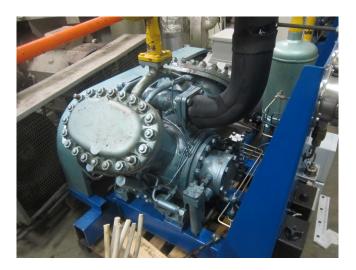

#### **Used Grasso KAS 40x85**

Used Grasso KAS 40x85 booster compressor, complete with pressure safety switches, pressure gauges, oil separator and a control panel.
\*Why choose for HOSBV? Were not only the largest used refrigeration specialist in Europe, but also, we deliver all equipment including an extensive test, warranty and industrial cleaning.
\*Optional we can also perform a new paint job and arrange the logistics.