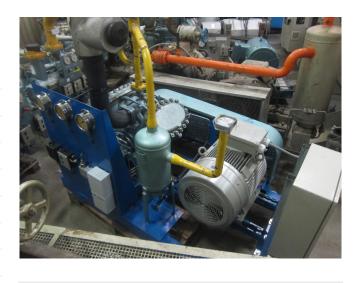

#### **Used Grasso KAS 40x85**

Used Grasso KAS 40x85 booster compressor, complete with pressure safety switches, pressure gauges, oil separator and a control panel.
\*Why choose for HOSBV? Were not only the largest used refrigeration specialist in Europe, but also, we deliver all equipment including an extensive test, warranty and industrial cleaning.
\*Optional we can also perform a new paint job and arrange the logistics.