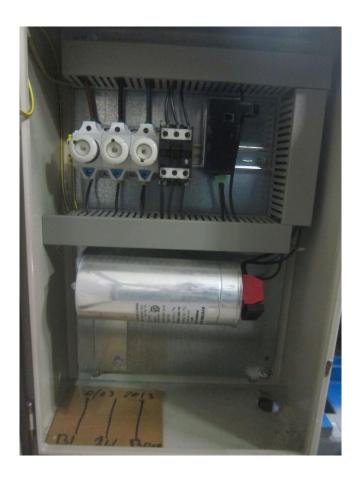

#### **Used Grasso KAS 40x85**

Used Grasso KAS 40x85 booster compressor, complete with pressure safety switches, pressure gauges, oil separator and a control panel.
\*Why choose for HOSBV? Were not only the largest used refrigeration specialist in Europe, but also, we deliver all equipment including an extensive test, warranty and industrial cleaning.
\*Optional we can also perform a new paint job and arrange the logistics.