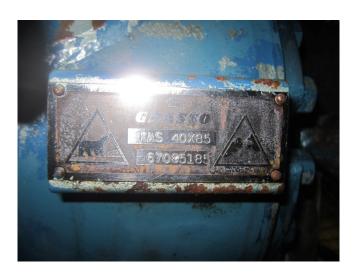

## Grasso KAS 40x85

## **Specifications**

| Brand                                | Grasso                                                                                                                                                                 |
|--------------------------------------|------------------------------------------------------------------------------------------------------------------------------------------------------------------------|
| Туре                                 | KAS 40x85                                                                                                                                                              |
| Refrigerant                          | NH 3 (ammonia)                                                                                                                                                         |
| kW at 0ºC/+40ºC                      | 10,9*                                                                                                                                                                  |
| kW at -5ºC/+40ºC                     | 12,1*                                                                                                                                                                  |
| kW at -10°C/+40°C                    | 13,1*                                                                                                                                                                  |
| kW at -20°C/+40°C                    | 15                                                                                                                                                                     |
| Electromotor Specs                   | 37                                                                                                                                                                     |
| On steel base frame                  | ✓                                                                                                                                                                      |
| Pressure safety switches<br>Hp/Lp/Op | /                                                                                                                                                                      |
| Pressure gauges<br>Hp/Lp/Op          | /                                                                                                                                                                      |
| Oil separator                        | ✓                                                                                                                                                                      |
| Control panel                        | /                                                                                                                                                                      |
| Remarks                              | # // *Capacity based on *Capacity based on -40°C/0°C / -40°C/-5°C / -40°C/-10°C / -40°C/-20°C // Electromotor: 37 kW at 1470 RPM // Pulley EM: 290 mm // Compr: 450 mm |
| Sizes                                | 1950x1100x1850 mm<br>(LxWxH)                                                                                                                                           |
| Stock                                | 2                                                                                                                                                                      |

#### **Used Grasso KAS 40x85**

Used Grasso KAS 40x85 booster compressor, complete with pressure safety switches, pressure gauges, oil separator and a control panel.
\*Why choose for HOSBV? Were not only the largest used refrigeration specialist in Europe, but also, we deliver all equipment including an extensive test, warranty and industrial cleaning.
\*Optional we can also perform a new paint job and arrange the logistics.