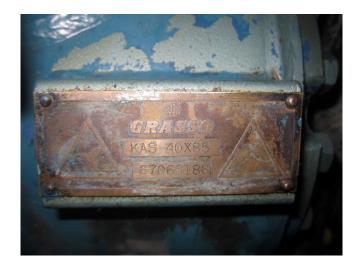

## **Specifications**

| Brand                                | Grasso                                                                                                                                                                 |
|--------------------------------------|------------------------------------------------------------------------------------------------------------------------------------------------------------------------|
| Туре                                 | KAS 40x85                                                                                                                                                              |
| Refrigerant                          | NH 3 (ammonia)                                                                                                                                                         |
| kW at 0ºC/+40ºC                      | 10,9*                                                                                                                                                                  |
| kW at -5ºC/+40ºC                     | 12,1*                                                                                                                                                                  |
| kW at -10°C/+40°C                    | 13,1*                                                                                                                                                                  |
| kW at -20°C/+40°C                    | 15                                                                                                                                                                     |
| Electromotor Specs                   | 37                                                                                                                                                                     |
| On steel base frame                  | ✓                                                                                                                                                                      |
| Pressure safety switches<br>Hp/Lp/Op | /                                                                                                                                                                      |
| Pressure gauges<br>Hp/Lp/Op          | /                                                                                                                                                                      |
| Oil separator                        | ✓                                                                                                                                                                      |
| Control panel                        | /                                                                                                                                                                      |
| Remarks                              | # // *Capacity based on *Capacity based on -40°C/0°C / -40°C/-5°C / -40°C/-10°C / -40°C/-20°C // Electromotor: 37 kW at 1470 RPM // Pulley EM: 290 mm // Compr: 450 mm |
| Sizes                                | 1950x1100x1850 mm<br>(LxWxH)                                                                                                                                           |
| Stock                                | 2                                                                                                                                                                      |

#### **Used Grasso KAS 40x85**

Used Grasso KAS 40x85 booster compressor, complete with pressure safety switches, pressure gauges, oil separator and a control panel.
\*Why choose for HOSBV? Were not only the largest used refrigeration specialist in Europe, but also, we deliver all equipment including an extensive test, warranty and industrial cleaning.
\*Optional we can also perform a new paint job and arrange the logistics.