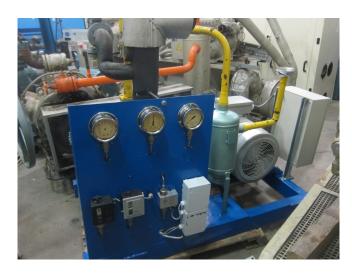

#### **Used Grasso KAS 40x85**

Used Grasso KAS 40x85 booster compressor, complete with pressure safety switches, pressure gauges, oil separator and a control panel.
\*Why choose for HOSBV? Were not only the largest used refrigeration specialist in Europe, but also, we deliver all equipment including an extensive test, warranty and industrial cleaning.
\*Optional we can also perform a new paint job and arrange the logistics.